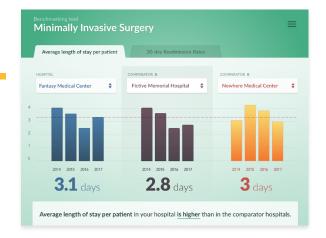

#### Real-world data visualizations

Create powerful data visualizations based on real-world data. Highlight potential savings, unmet needs, or inefficiencies in the healthcare systems of your customers.

- · Real-world data dashboards
- Account planning tools
- Hospital benchmarking tools
- Value story presentations
- Interactive evidence repositories