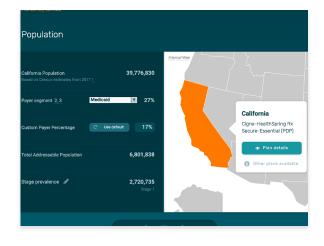

#### Real-world data visualizations

Create powerful data visualizations based on real-world data. Highlight potential savings, unmet needs, or inefficiencies in the healthcare systems of your customers.

- · Real-world data dashboards
- Account planning tools
- Hospital benchmarking tools
- Value story presentations
- Interactive evidence repositories