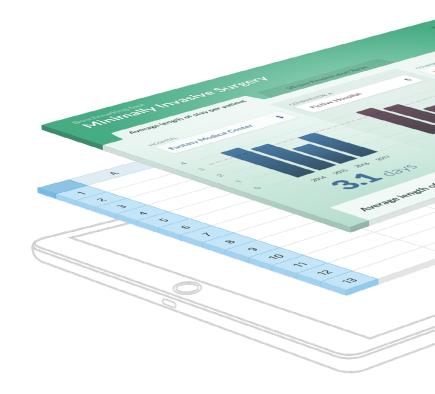

#### Real-world data visualizations

Create powerful data visualizations based on real-world data. Highlight potential savings, unmet needs, or inefficiencies in the healthcare systems of your customers.

- · Real-world data dashboards
- Account planning tools
- Hospital benchmarking tools
- Value story presentations
- Interactive evidence repositories