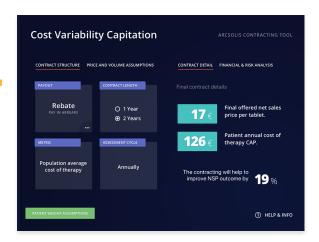

#### Contracting

Walk payers through interactive, multi-step contracting tools, calculate savings, and visualize outcomes while maintaining your margins.

- Outcomes-based contracting tools
  Payment term arrangements tools
- Portfolio purchase agreement tools
  Cost variability capitation tools