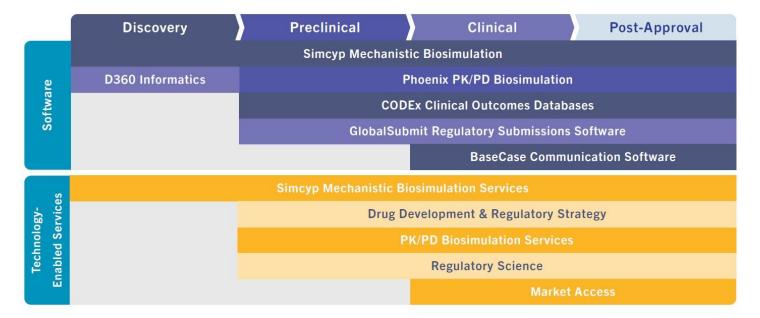

#### **End to End Platform**

www.certara.com \_\_\_\_\_\_ 1

90%

Since 2014, our customers have received over 90% of new drug and biologic approvals by the FDA.

200+

global regulatory and health authority submissions were prepared and delivered in the past 4 years.